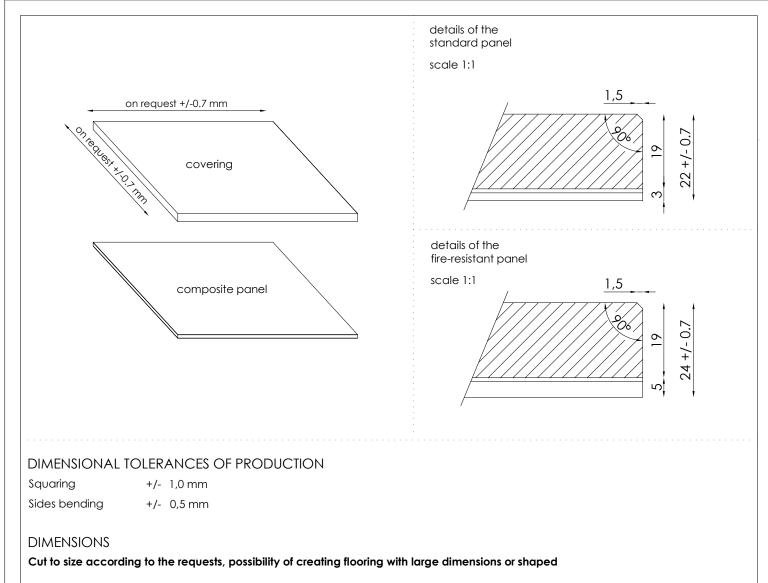

## MATERIAL CHARACTERISTICS

Covering: marble, granite, agglomerated marble, marblecement

## PANEL CHARACTERISTICS

**Standard panel** material: aluminum and polyethylene thickness: 2 mm fire reaction class: D-S2-D0 Fire-resistant panel material: aluminum and fiberglass thickness: 4 mm fire reaction class: A2